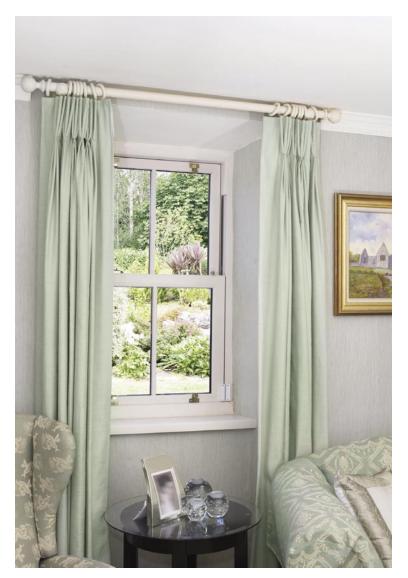

## Senator Vertical Sliding Sash Windows

Senator's Vertical Sliding Sash window provides a truly long-term, cost-effective solution for period style properties. Designed by Senator Windows to provide all the benefits that can be derived from modern high-performance materials, the advanced technology works in harmony with traditional design to provide extra comfort and practical features for modern living without compromising character or appearance.

### **Colour Options**

You can choose exactly the look you want from a great range of colours. Whatever the location and style of your property, there is a colour and finish to match it. Choose from a range of White, Cream, Rosewood, Bog Oak or Classic Oak finishes.

## Style and Finish

An attractive ovalo snaped bead comes together with a choice of 3 sash options to allow a variation of application styles, including an equal sightline option for the top and bottom sashes, plus a deep bottom rail for a truly traditional appearance. In addition, you can choose a Georgian bar option or add a decorative horn.