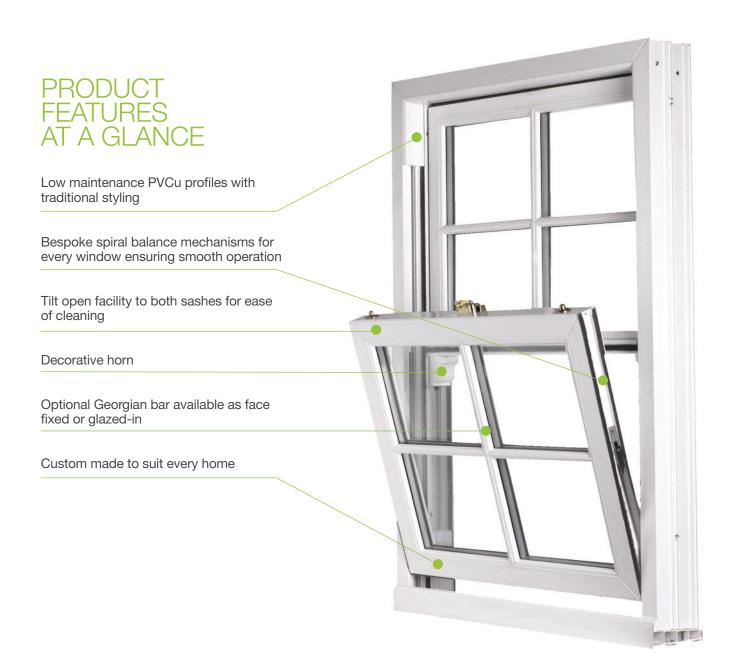

## Senator Vertical Sliding Sash Windows

Senator's Vertical Sliding Sash window provides a truly long-term, cost-effective solution for period style properties. Designed by Senator Windows to provide all the benefits that can be derived from modern high-performance materials, the advanced technology works in harmony with traditional design to provide extra comfort and practical features for modern living without compromising character or appearance.

The PVC window frames provide optimum strength, superior thermal properties and excellent weathering performance and will retain their pristine appearance year after year. Suitable for commercial or domestic buildings, the structural strength of our Vertical Sliding Sash Windows is enhanced through the use of steel or aluminium reinforcement with all fixings and hardware secured to the reinforcement. There's also an interlock for the top sash, which increases the rigidity of larger windows.

The Senator Vertical Sliding Sash Window contains a variety of top quality hardware including balances, pivot bars and locking mechanisms. One of the special features of these windows is the Senator Constant Force Spiral Balance System. This lets you open and close the window with unbelievable ease, plus it allows both sashes to tilt-in for easy cleaning and locks them in place securely while tilted so they can't accidentally fall out.

## Style and Finish

An attractive ovalo snaped bead comes together with a choice of 3 sash options to allow a variation of application styles, including an equal sightline option for the top and bottom sashes, plus a deep bottom rail for a truly traditional appearance. In addition, you can choose a Georgian bar option or add a decorative horn.