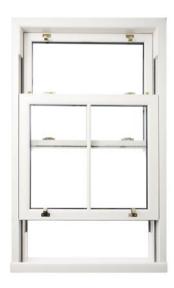

## Senator Vertical Sliding Sash Windows

Senator's Vertical Sliding Sash window provides a truly long-term, cost-effective solution for period style properties. Designed by Senator Windows to provide all the benefits that can be derived from modern high-performance materials, the advanced technology works in harmony with traditional design to provide extra comfort and practical features for modern living without compromising character or appearance.

## Style and Finish

An attractive ovalo snaped bead comes together with a choice of 3 sash options to allow a variation of application styles, including an equal sightline option for the top and bottom sashes, plus a deep bottom rail for a truly traditional appearance. In addition, you can choose a Georgian bar option or add a decorative horn.