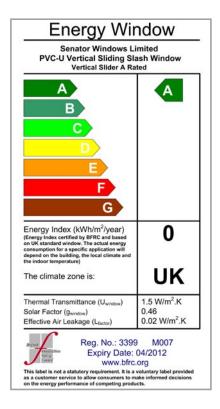

All Senator Vertical Sliding Sash Windows incorporate energy-efficient 24mm double glazed units with a window U value of 1.5 and are "A" rated as standard to help save you money on your heating bills.

#### 2. Energy efficiency

With ever-increasing energy costs and growing environmental concerns, our windows have been designed to make the most efficient use of materials. All our Vertical Sliding Sash Windows are Energy Saving Recommended and are certified by the BFRC.

To see our full, extensive range of certification please go to www.nsai.ie and www.bfrc.org.

A Rated Vertical Sliding Sash Window