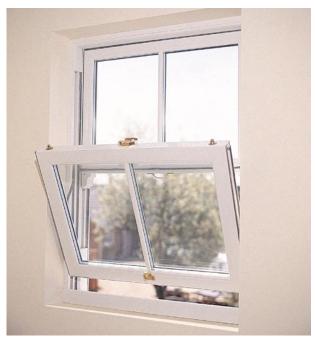

The Senator Vertical Sliding Sash Window contains a variety of top quality hardware including balances, pivot bars and locking mechanisms. One of the special features of these windows is the Senator Constant Force Spiral Balance System. This lets you open and close the window with unbelievable ease, plus it allows both sashes to tilt-in for easy cleaning and locks them in place securely while tilted so they can't accidentally fall out.