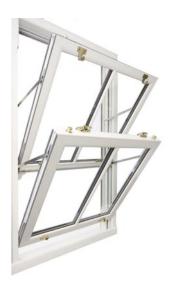

The Senator Vertical Sliding Sash Window contains a variety of top quality hardware including balances, pivot bars and locking mechanisms. One of the special features of these windows is the Senator Constant Force Spiral Balance System. This lets you open and close the window with unbelievable ease, plus it allows both sashes to tilt-in for easy cleaning and locks them in place securely while tilted so they can't accidentally fall out.