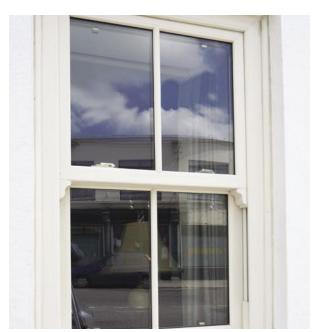

## PVC Vertical Sliding Sash Window

## Senator Vertical Sliding Sash Windows

Senator's Vertical Sliding Sash window provides a truly long-term, cost-effective solution for period style properties. Designed by Senator Windows to provide all the benefits that can be derived from modern high-performance materials, the advanced technology works in harmony with traditional design to provide extra comfort and practical features for modern living without compromising character or appearance.